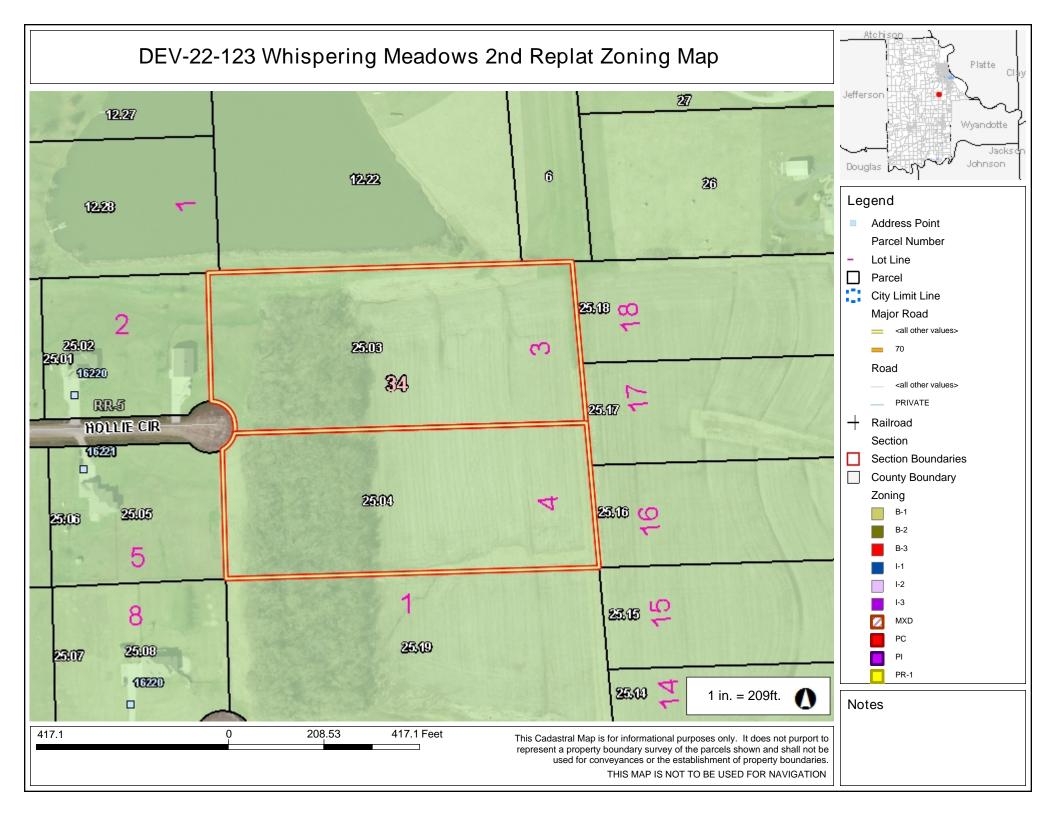

- c) Approval of the check register
- d) Approve and sign the OCB's
- e) Case Number DEV-22-105 & 106 Preliminary and Final Plat for Herrzin Acres
- f) Case Number DEV-22-107 & 108 Preliminary and Final Plat for Kansas Red Tail Ridge
- g) Case Number DEV-22-123 Final Plat for Whispering Meadows 2<sup>nd</sup> Plat
- h) Approve the reappointment of Jeff Spinks to the Planning Commission for District #1
- i) Approve appointment of William Gottschalk to the Planning Commission for District #2
- j) Approve the reappointment of Steve Rosenthal to the Planning Commission for District #3