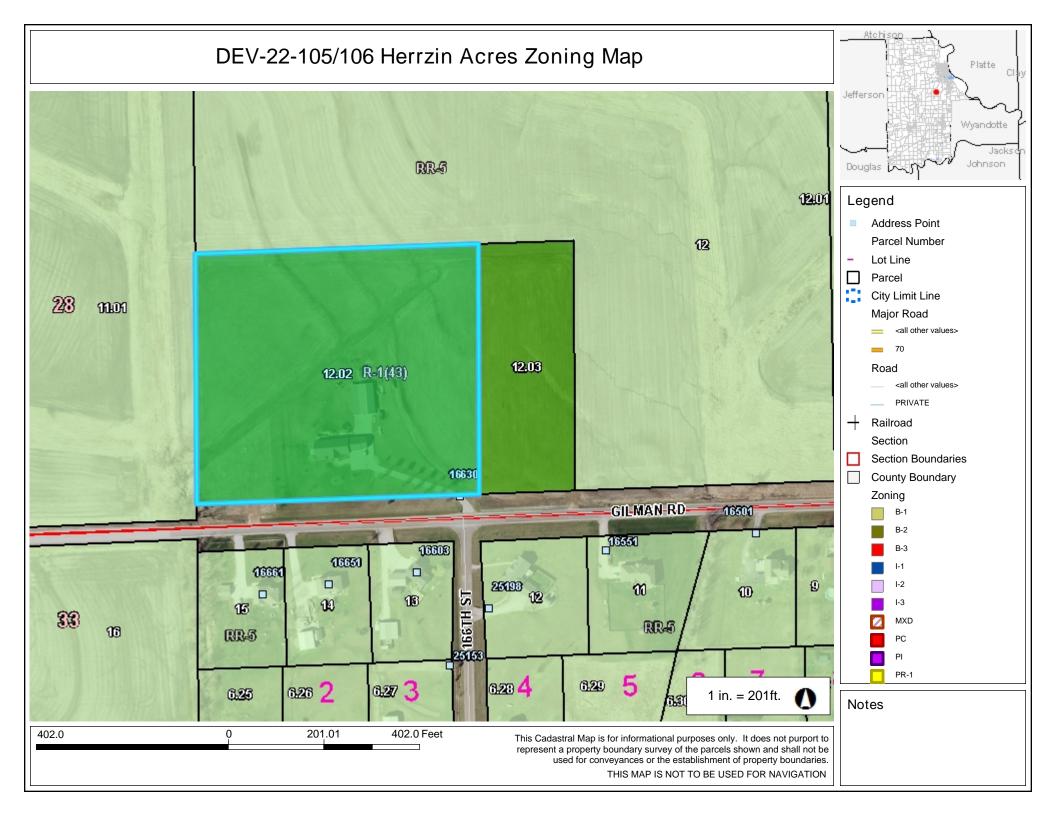

- c) Approval of the check register
- d) Approve and sign the OCB's
- e) Case Number DEV-22-105 & 106 Preliminary and Final Plat for Herrzin Acres
- f) Case Number DEV-22-107 & 108 Preliminary and Final Plat for Kansas Red Tail Ridge
- g) Case Number DEV-22-123 Final Plat for Whispering Meadows 2<sup>nd</sup> Plat
- h) Approve the reappointment of Jeff Spinks to the Planning Commission for District #1
- i) Approve appointment of William Gottschalk to the Planning Commission for District #2
- j) Approve the reappointment of Steve Rosenthal to the Planning Commission for District #3