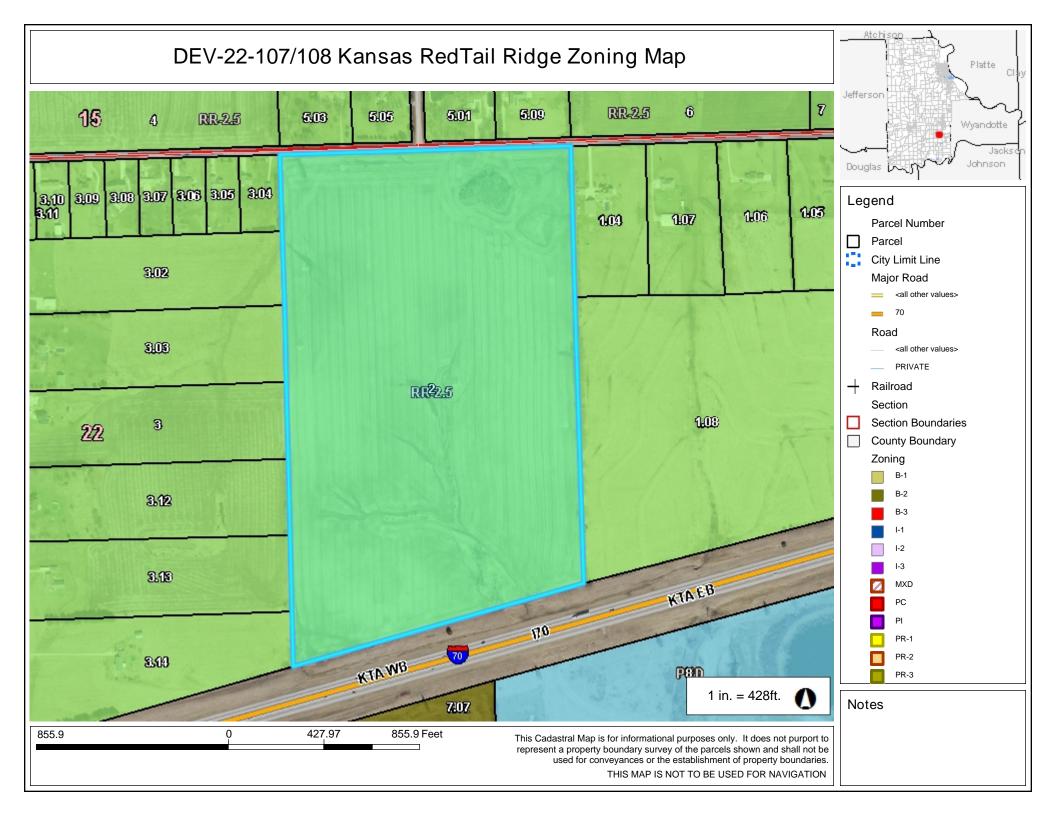

- c) Approval of the check register
- d) Approve and sign the OCB's
- e) Case Number DEV-22-105 & 106 Preliminary and Final Plat for Herrzin Acres
- f) Case Number DEV-22-107 & 108 Preliminary and Final Plat for Kansas Red Tail Ridge
- g) Case Number DEV-22-123 Final Plat for Whispering Meadows 2<sup>nd</sup> Plat
- h) Approve the reappointment of Jeff Spinks to the Planning Commission for District #1
- i) Approve appointment of William Gottschalk to the Planning Commission for District #2
- j) Approve the reappointment of Steve Rosenthal to the Planning Commission for District #3