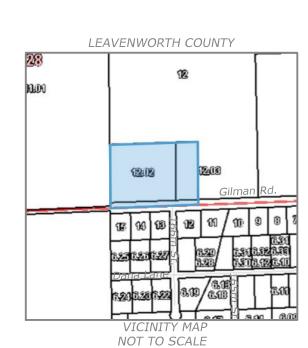

- c) Approval of the check register
- d) Approve and sign the OCB's
- e) Case Number DEV-22-105 & 106 Preliminary and Final Plat for Herrzin Acres
- f) Case Number DEV-22-107 & 108 Preliminary and Final Plat for Kansas Red Tail Ridge
- g) Case Number DEV-22-123 Final Plat for Whispering Meadows 2<sup>nd</sup> Plat
- h) Approve the reappointment of Jeff Spinks to the Planning Commission for District #1
- i) Approve appointment of William Gottschalk to the Planning Commission for District #2
- j) Approve the reappointment of Steve Rosenthal to the Planning Commission for District #3